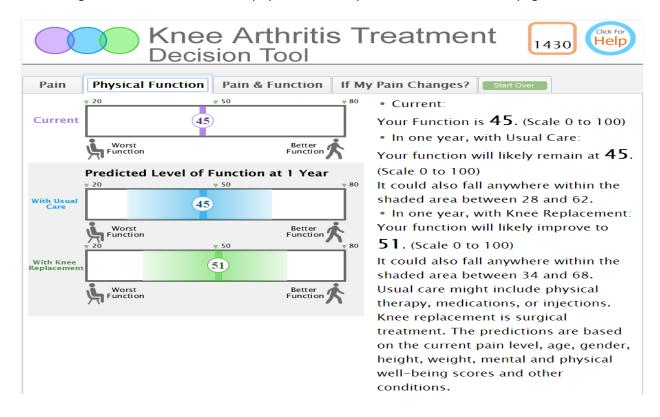

Figure 1. Early version of the physical function predicted outcome results page Click Fo Knee Osteoarthritis Help 8502 Clinical Decision Support **About Your Patient** Summary Physical Function Pain/Function Adjust About Me Age: Current 41 Height Weight: 63 Yrs 5' 2" 191 lbs Better Function Knee Pain and Function ith Usual With Knee Predicted Level of Function at 1 Year Pain 70 43 17 42 With Usual Function 41 42 47