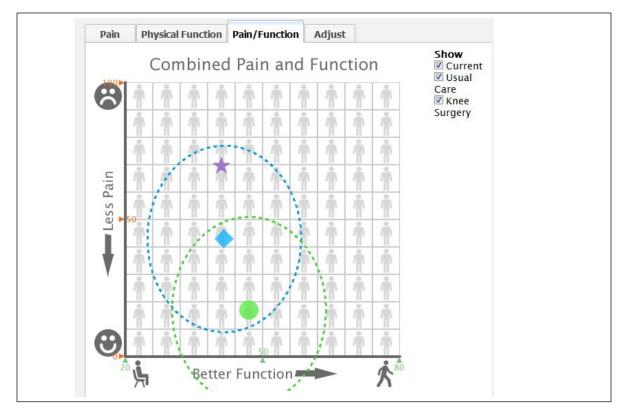

## **APPENDIX J:**

3 = No pain (0), 3 = Extreme pain (100)

With knee replacement |

Current Pain/Function

With usual care | Explore

(20) = Poor function, 🖍 (80) = Excellent function

SAVE Results Download PDF

Figure 1. Early version of the physical function predicted outcome results page Click Fo Knee Osteoarthritis Help 8502 Clinical Decision Support **About Your Patient** Summary Physical Function Pain/Function Adjust About Me Age: Current 41 Height Weight: 63 Yrs 5' 2" 191 lbs Better Function Knee Pain and Function ith Usual With Knee Predicted Level of Function at 1 Year Pain 70 43 17 42 With Usual Function 41 42 47

Better Function

Better Function

Figure 2. Final version of the physical function predicted outcome results page

With Knee







**Pain & Function** If My Pain Changes? **Physical Function** Pain Show Compare Show Knee Combined Pain & Function Usual Care Options Replacement Current: With Knee Replacement Your Pain is 60. (Scale 0 to 100) Your Function is 30. (Scale 0 to 100) • In one year, with Usual Care: Usual Care Your pain will most likely improve to 39. (Scale 0 to 50 It could also fall anywhere within the shaded area t Current between 6 and 72. Your function will likely improve to  ${f 36}$ . (Scale 0 to 1 It could also fall anywhere within the shaded area between 19 and 53. . In one year, with Knee Replacement: Most Your pain will most likely improve to 16. (Scale 0 to 100 100) 50 Worst Better It could also fall anywhere within the shaded area Function 1 Function between 0 and 49. Usual care might include p